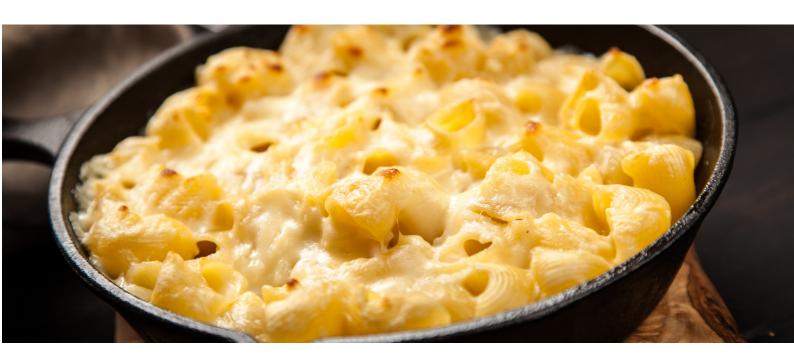

## MAC'N'CHEESE

#### SECONDARY PARENT NEWSLETTER

**MAKES:** 5

PREP TIME: 10 MINS COOK TIME: 25 MINS

#### **INGREDIENTS:**

- 300ML MILK, SEMI SKIMMED
- 200G PASTA, MACARONI
- 75G CHEDDAR CHEESE, GRATED
- 30G PLAIN FLOUR
- 30G MARGARINE
- 20ML DOUBLE CREAM
- SALT & PEPPER

#### **METHOD:**

- 1. PREHEAT OVEN TO 180C.
- 2.COOK MACARONI AS DESCRIBED ON THE PACKAGE.
- 3. WHILE MACARONI IS COOKING, PREPARE THE SAUCE.
- 4.IN A SAUCEPAN, HEAT THE MARGARINE OVER A LOW HEAT.
- 5.ADD FLOUR AND COOK FOR 1-2 MINUTES.
- 6. WHISK THE HOT MILK INTO THE MIXTURE UNTIL SMOOTH AND THE SAUCE THICKENS.
- 7.MIX HALF THE CHEDDAR CHEESE AND CREAM INTO THE SAUCE.
- 8. SEASON WITH SALT AND PEPPER, THEN REMOVE FROM HEAT AND SET ASIDE.
- 9. DRAIN THE MACARONI AND MIX WITH THE WHITE SAUCE.
- 10.SPRINKLE WITH THE REMAINING CHEESE AND BAKE UNTIL GOLDEN BROWN.
- 11.GARNISH WITH SPRIGS OF BASIL AND SERVE.